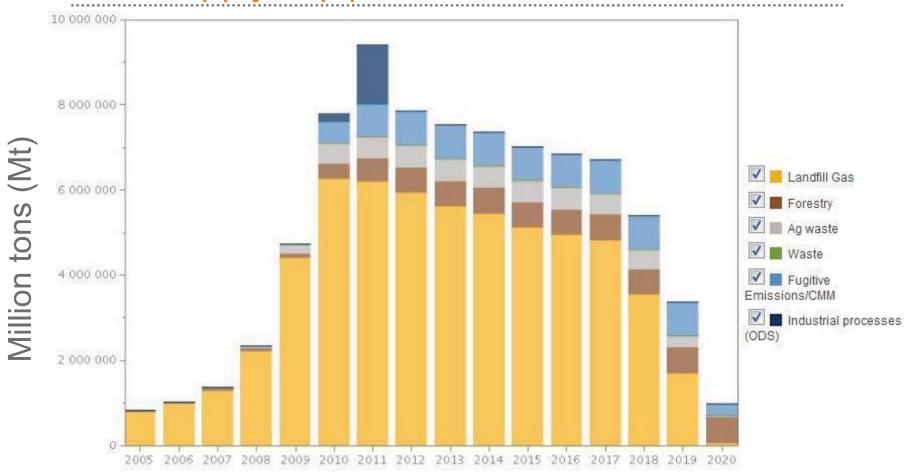

worry

- Small EtC, can be covered with offsets
- Extra offsets provide cushion, allow facilities to build a private bank
- How much of a bank?
- How much early hedging?





## Second compliance period – heads or tails?

 Greater uncertainty around impact of complementary policies and offset supply

When is bank depleted?<sup>⁵</sup>





### Third compliance period – short short short

- Amount of abatement required cannot be covered by offsets
  - Unless emissions remain exceptionally low
- Bank depleted in all runs
- Main question is: which tier of the strategic reserve?
  - Will the reserve hold?





### All prices lead to the ceiling in 2020





## Model: Offset Supply 2012-2020



**THOMSON REUTERS** 

# Supply and prices: the real deal





### CAR supply in pipeline: 2005-2020





### CAR supply by stages: 2005-2020







### CARB supply vs demand: 2005-2020







## CAR: time between stages: 2005-now

| Time between stages by project type |                                     |     |