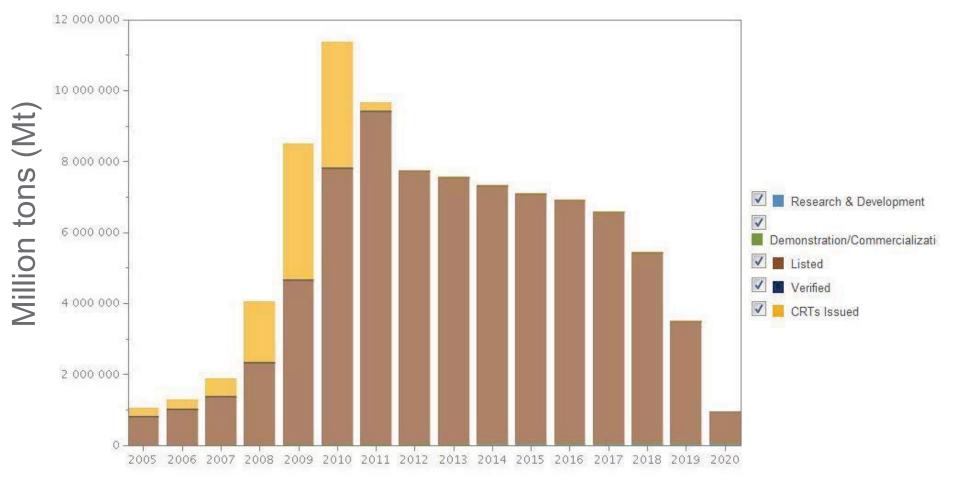

ffsets
- Extra offsets provide cushion, allow facilities to build a private bank
- How much of a bank?
- How much early hedging?





## Second compliance period – heads or tails?

 Greater uncertainty around impact of complementary policies and offset supply

When is bank depleted?<sup>⁵</sup>





### Third compliance period – short short short

- Amount of abatement required cannot be covered by offsets
  - Unless emissions remain exceptionally low
- Bank depleted in all runs
- Main question is: which tier of the strategic reserve?
  - Will the reserve hold?





### All prices lead to the ceiling in 2020





## Model: Offset Supply 2012-2020



**THOMSON REUTERS** 

# Supply and prices: the real deal





### CAR supply in pipeline: 2005-2020





### CAR supply by stages: 2005-2020







### CARB supply vs demand: 2005-2020







## CAR: time between stages: 2005-now

| Time between stages by project type |                                     |     |