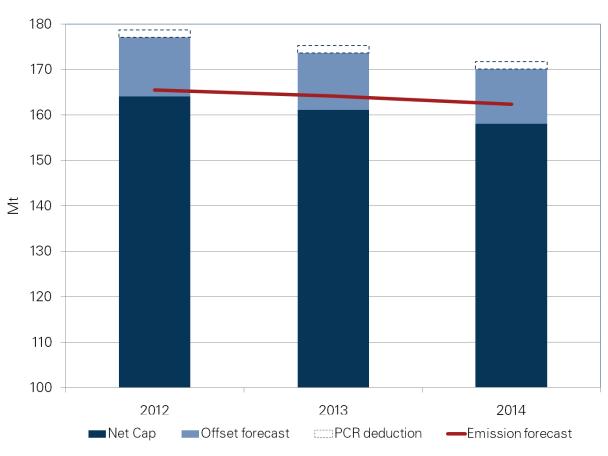

### First compliance period – not to worry

- Small EtC, can be covered with offsets
- Extra offsets provide cushion, allow facilities to build a private bank
- How much of a bank?
- How much early hedging?