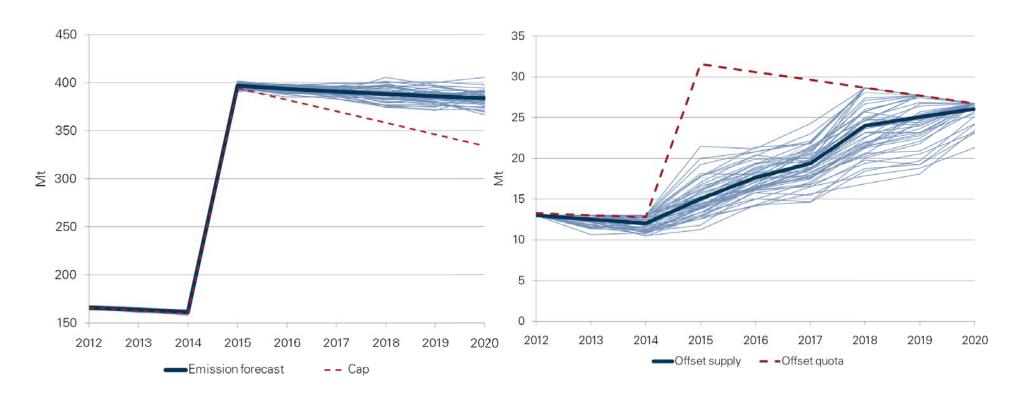

# Offset supply in the California Carbon Market

.....

Olga Chistyakova, Senior Analyst April 7, 2011 EPRI Offset Workshop San Francisco



#### **About Thomson Reuters Point Carbon**

- Leading provider of independent news, analysis and consulting services for power, gas and carbon markets.
- Carbon: News, Research, Offset database, Trading Analytics
- Acquired by Thomson Reuters in June 2010





Offset supply and prices: a model approach



### What will drive the market?

- Market balance
  - What is the Emission-to-Cap (EtC)?
  - How many offsets are available?
    - Can we reduce emissions?



#### Forecasts are uncertain

Using Monte-Carlo analysis to study the uncertainty





### First compliance period – not to worry

- Small EtC, can be covered with offsets
- Extra offsets provide cushion, allow facilities to build a private bank
- How much of a bank?
- How much early hedging?





## Second compliance period – heads or tails?

 Greater uncertainty around impact of complementary policies and offset supply

When is bank depleted?<sup>⁵</sup>





### Third compliance period – short short short

- Amount of abatement required cannot be covered by offsets
  - Unless emissions remain exceptionally low
- Bank depleted in all runs
- Main question is: which tier of the strategic reserve?
  - Will the reserve hold?





### All prices lead to the ceiling in 2020





## Model: Offset Supply 2012-2020



**THOMSON REUTERS** 

# Supply and prices: the real deal