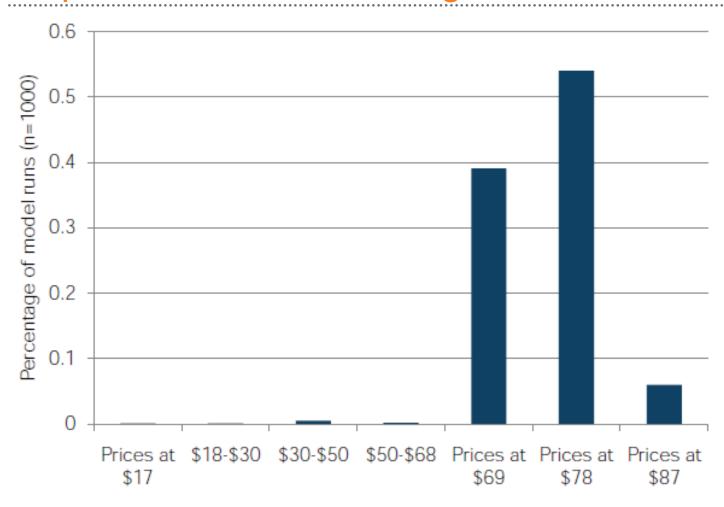

uce emissions?



#### Forecasts are uncertain

Using Monte-Carlo analysis to study the uncertainty





### First compliance period – not to worry

- Small EtC, can be covered with offsets
- Extra offsets provide cushion, allow facilities to build a private bank
- How much of a bank?
- How much early hedging?





## Second compliance period – heads or tails?

 Greater uncertainty around impact of complementary policies and offset supply

When is bank depleted?<sup>⁵</sup>





### Third compliance period – short short short

- Amount of abatement required cannot be covered by offsets
  - Unless emissions remain exceptionally low
- Bank depleted in all runs
- Main question is: which tier of the strategic reserve?
  - Will the reserve hold?





### All prices lead to the ceiling in 2020





## Model: Offset Supply 2012-2020



**THOMSON REUTERS** 

# Supply and prices: the real deal





### CAR supply in pipeline: 2005-2020





### CAR supply by stages: 2005-2020







### CARB supply vs demand: 2005-2020







## CAR: time between stages: 2005-now

| Time between stages by project type |                                     |     |