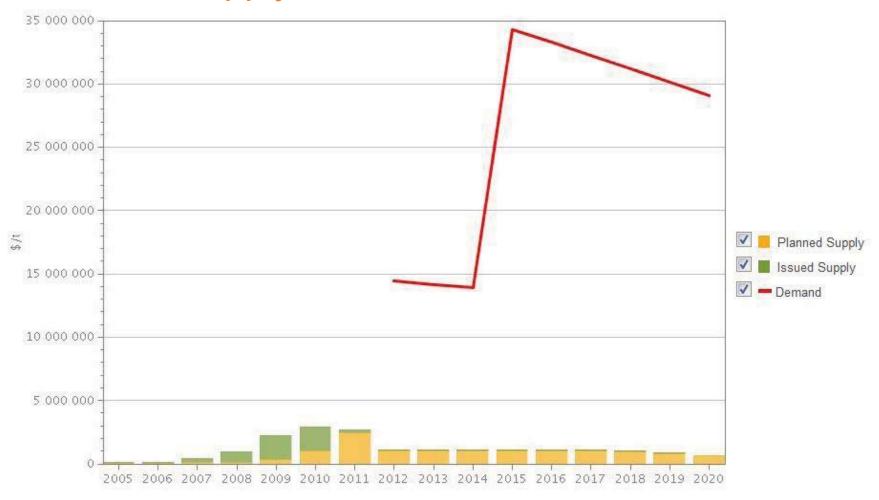

w facilities to build a private bank
- How much of a bank?
- How much early hedging?





## Second compliance period – heads or tails?

 Greater uncertainty around impact of complementary policies and offset supply

When is bank depleted?<sup>⁵</sup>





### Third compliance period – short short short

- Amount of abatement required cannot be covered by offsets
  - Unless emissions remain exceptionally low
- Bank depleted in all runs
- Main question is: which tier of the strategic reserve?
  - Will the reserve hold?





### All prices lead to the ceiling in 2020





## Model: Offset Supply 2012-2020



**THOMSON REUTERS** 

# Supply and prices: the real deal





### CAR supply in pipeline: 2005-2020





### CAR supply by stages: 2005-2020







### CARB supply vs demand: 2005-2020







## CAR: time between stages: 2005-now

| Time between stages by project type |                                     |     |