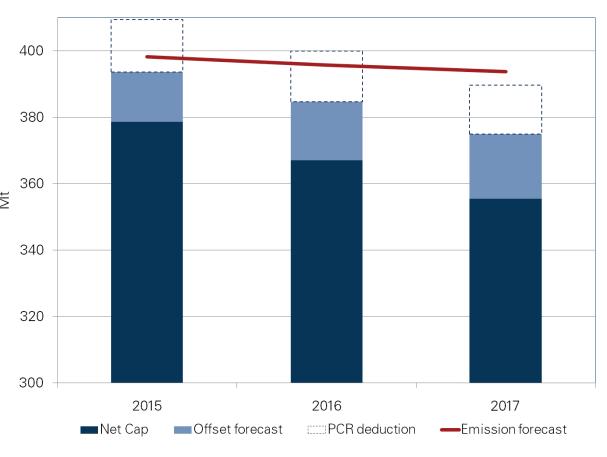

## Second compliance period – heads or tails?

 Greater uncertainty around impact of complementary policies and offset supply

When is bank depleted?<sup>⁵</sup>