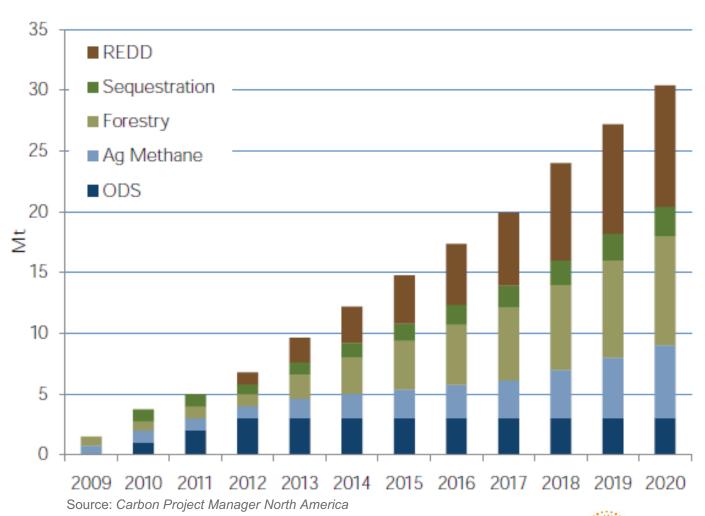

## Model: Offset Supply 2012-2020

**THOMSON REUTERS** 

### CAR supply in pipeline: 2005-2020