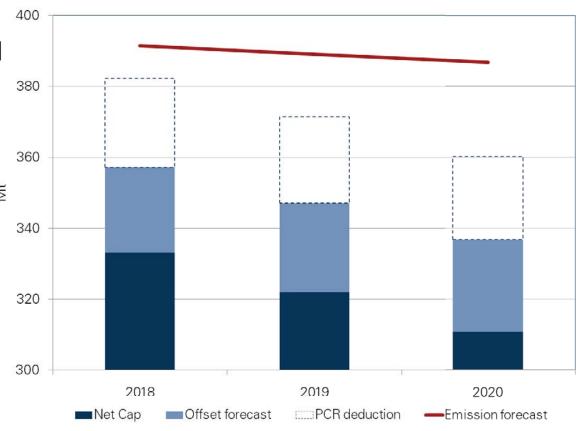

### Third compliance period – short short short

- Amount of abatement required cannot be covered by offsets
  - Unless emissions remain exceptionally low
- Bank depleted in all runs
- Main question is: which tier of the strategic reserve?
  - Will the reserve hold?